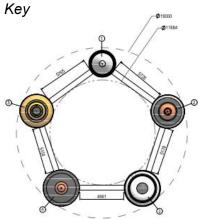

Site Plan

Pier Plan View

Section Plan

| ITEM NO. | DESCRIPTION          | QTY. |
|----------|----------------------|------|
| 1        | MONUMENT 1           | 1    |
| 2        | MONUMENT 2           | 1    |
| 3        | MONUMENT 3           | 1    |
| 4        | MONUMENT 4           | 1    |
| 5        | MONUMENT 5           | 1    |
| 6        | KEEL                 | 5    |
| 7        | MAST BASE            | 5    |
| 8        | MAST ( x 3 SECTIONS) | 5    |
| 9        | PIER                 | 5    |
| 10       | RING BEAM            | 1    |