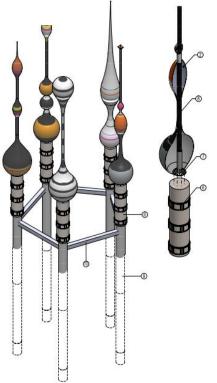

Site Plan

Pier Plan View

Section Plan

| ITEM NO. | DESCRIPTION          | QTY. |
|----------|----------------------|------|
| 1        | MONUMENT 1           | 1    |
| 2        | MONUMENT 2           | 1    |
| 3        | MONUMENT 3           | 1    |
| 4        | MONUMENT 4           | 1    |
| 5        | MONUMENT 5           | 1    |
| 6        | KEEL                 | 5    |
| 7        | MAST BASE            | 5    |
| 8        | MAST ( x 3 SECTIONS) | 5    |
| 9        | PIER                 | 5    |
| 10       | RING BEAM            | 1    |

Isometric View

Plan View

Render view from Waterman's Cove

Render view to Waterman's Cove