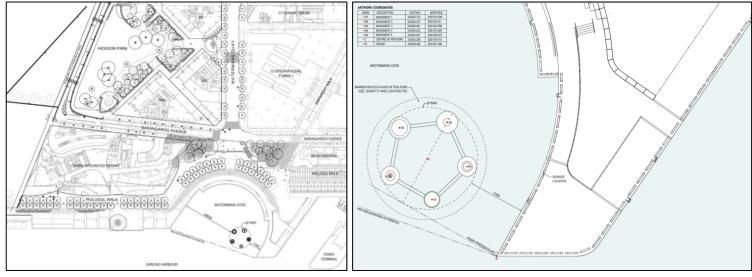

## **Neighbour Notification Plan**

Development Application: Proposed Public Artwork - *Monuments for Fishes* Location: Watermans Cove, Barangaroo South, Darling Harbour Waterway Address: Barangaroo Avenue, Barangaroo NSW 2000 Applicant: Lendlease (Millers Point) Pty Ltd Artist: Mikala Dwyer Engineer: Event Engineering

Site Plan

Pier Plan View

Section Plan

| ITEM NO. | DESCRIPTION          | QTY. |
|----------|----------------------|------|
| 1        | MONUMENT 1           | 1    |
| 2        | MONUMENT 2           | 1    |
| 3        | MONUMENT 3           | 1    |
| 4        | MONUMENT 4           | 1    |
| 5        | MONUMENT 5           | 1    |
| 6        | KEEL                 | 5    |
| 7        | MAST BASE            | 5    |
| 8        | MAST ( x 3 SECTIONS) | 5    |
| 9        | PIER                 | 5    |
| 10       | RING BEAM            | 1    |