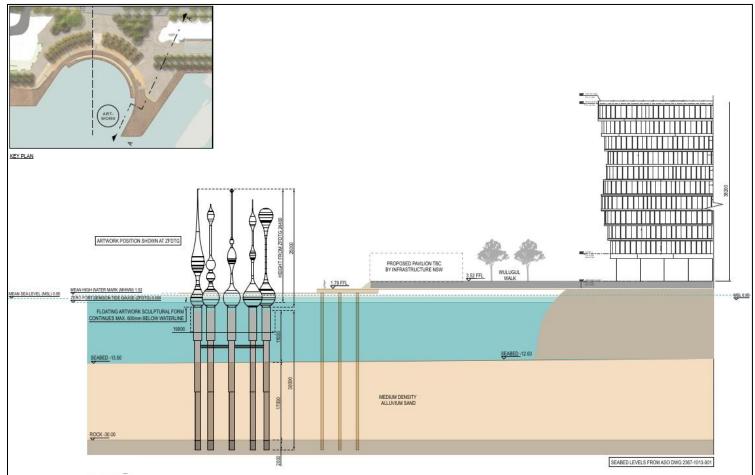

Site Plan

Pier Plan View

Section Plan

| ITEM NO. | DESCRIPTION          | QTY. |
|----------|----------------------|------|
| 1        | MONUMENT 1           | 1    |
| 2        | MONUMENT 2           | 1    |
| 3        | MONUMENT 3           | 1    |
| 4        | MONUMENT 4           | 1    |
| 5        | MONUMENT 5           | 1    |
| 6        | KEEL                 | 5    |
| 7        | MAST BASE            | 5    |
| 8        | MAST ( x 3 SECTIONS) | 5    |
| 9        | PIER                 | 5    |
| 10       | RING BEAM            | 1    |